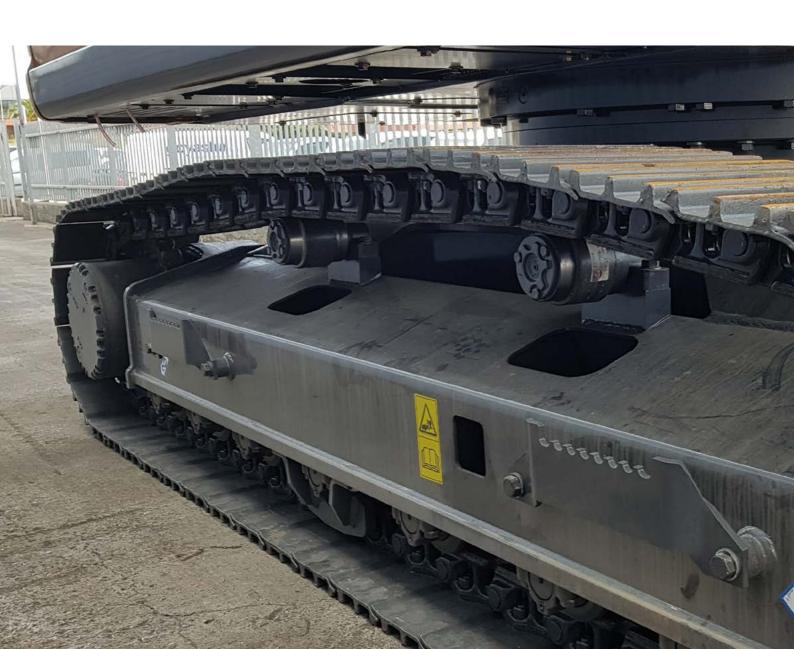

## Trastee TRACK

Undercarriage Components

**Trasteel Track** offers an extensive assortment of undercarriage components for all types of equipment with track system.

- Mini and Midi Excavators
- Excavators
- Bulldozers
- Asphalt Pavers
- Drilling Machines

All the parts are tested and guaranteed to deliver optimal performance and superior durability.

**Trasteel Track** offers a complete range of supplementary undercarriage parts so that you can always find required spare parts or replacements for your tracks at your disposal. At Trasteel Wear Parts, maximising the return on your machinery is our commitment.

- Lubricated and greased tracks
- Standard and high-performance shoes
- Track and top rollers
- Sprocket segments and full segments
- Front idler with or without brackets
- Nuts and bolts Hardware