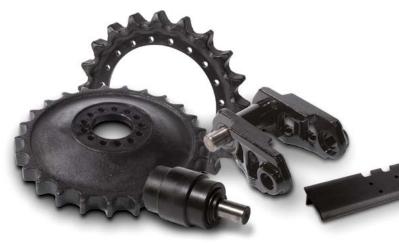

- Lubricated and greased tracks
- Standard and high-performance shoes
- Track and top rollers
- Sprocket segments and full segments
- Front idler with or without brackets
- Nuts and bolts Hardware