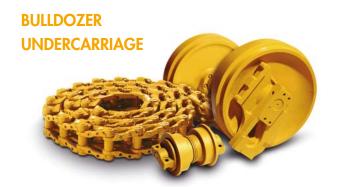

## Trastee TRACK

Undercarriage Components

**Trasteel Track** offers an extensive assortment of undercarriage components for all types of equipment with track system.

- Mini and Midi Excavators
- Excavators
- Bulldozers
- Asphalt Pavers
- Drilling Machines

- Lubricated and greased tracks
- Standard and high-performance shoes
- Track and top rollers
- Sprocket segments and full segments
- Front idler with or without brackets
- Nuts and bolts Hardware