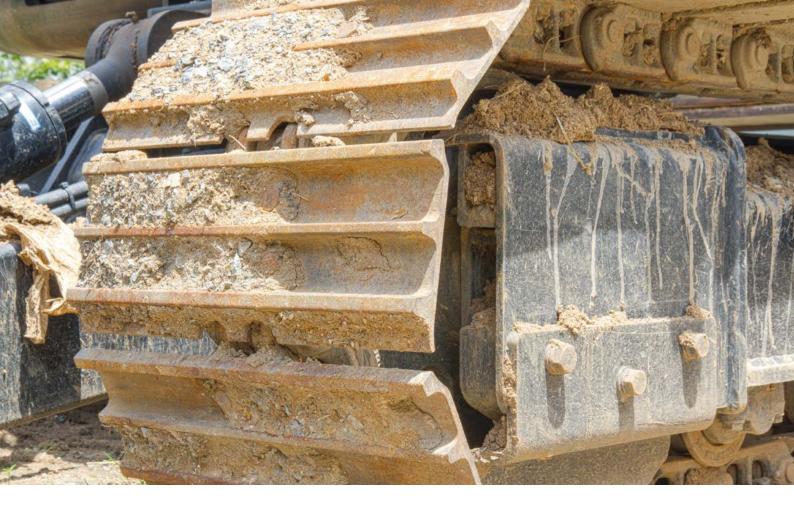

## Trastee TRACK

Undercarriage Components

**Trasteel Track** offers an extensive assortment of undercarriage components for all types of equipment with track system.

- Mini and Midi Excavators
- Excavators
- Bulldozers
- Asphalt Pavers
- Drilling Machines

All the parts are tested and guaranteed to deliver optimal performance and superior durability.

**Trasteel Track** offers a complete range of supplementary undercarriage parts so that you can always find required spare parts or replacements for your tracks at your disposal. At Trasteel Wear Parts, maximising the return on your machinery is our commitment.

- Lubricated and greased tracks
- Standard and high-performance shoes
- Track and top rollers
- Sprocket segments and full segments
- Front idler with or without brackets
- Nuts and bolts Hardware