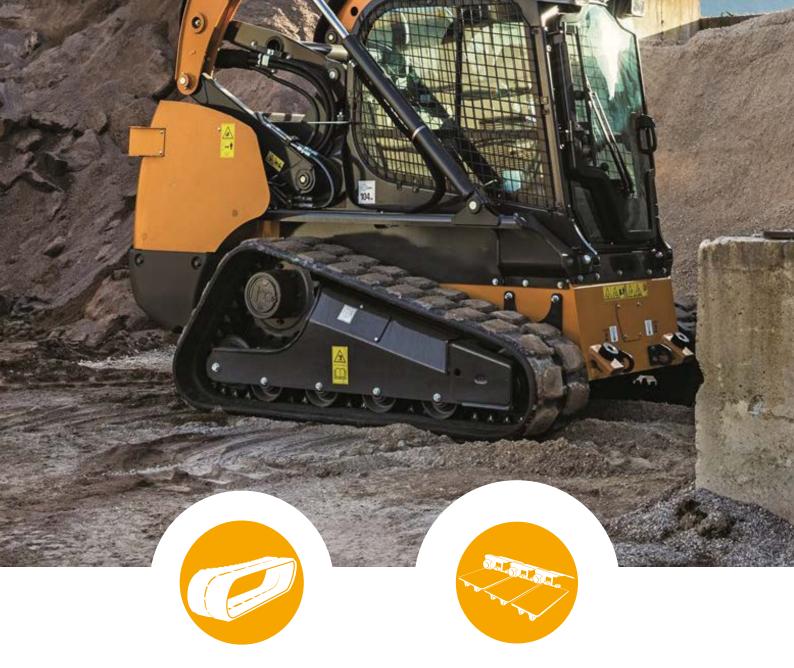

#### **Undercarriage**

Undercarriage components for all kind of tracked equipment, both steel for bull dozers and larger excavators and rubber tracks and pads for mini & midi excavators.

### Trabber

This brand proves the company's expertise in undercarriage. Strict quality criteria, resistance and durability for an exceptional result in **rubber tracks** for mini & midi excavators and **rubber pads** for steel tracks.

## .Trasteel

From the smaller miniexcavators, excavators of all sizes, bulldozers or any tracked machine, Trasteel Track provides all kind of top-quality undercarriage components that reduce replacements and repair intervals.