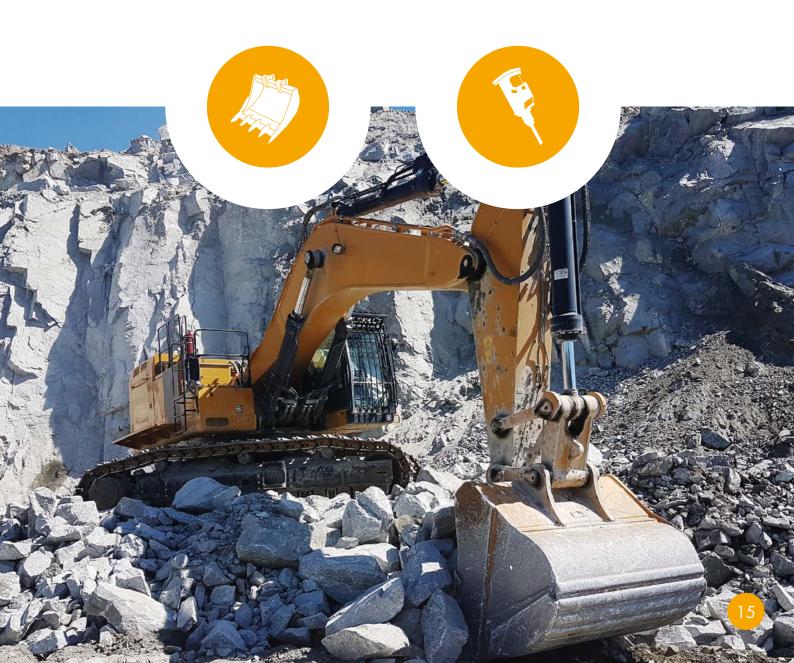

#### Wear components

Ground Engaging Tools (GET's), blades & cutting edges and wearing protection elements for excavators, loaders, bulldozers, etc.

#### **Attachments**

Equipment rendering any machine efficient, as quick-hitches and buckets, forestry, demolition & recycling equipment, or hydraulic hammers.

# .Trastee

Line of tools for hydraulic hammers and milling drums bits, manufactured with the best raw material following strict production processes. The outcome is a crushing profitability.

It covers a wide range of attachments such as buckets for the smallest mini-excavators to larger mining excavators, in addition to ladles and implements for loaders of all sizes and to perform any type of loading and handling.

Trasteel Tech also offers hydraulic hammers and demolition and recycling items.