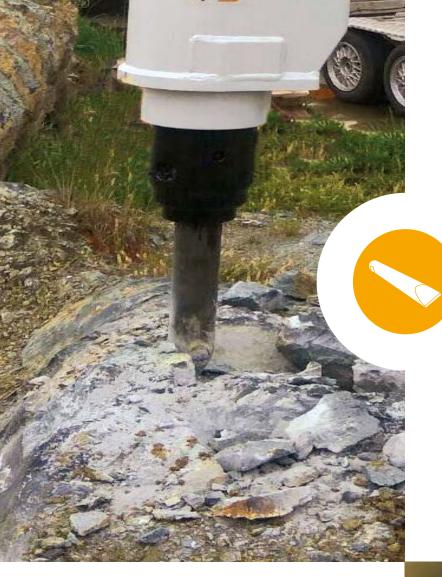

# .Trastee

Line of tools for hydraulic hammers and milling drums bits, manufactured with the best raw material following strict production processes. The outcome is a crushing profitability.