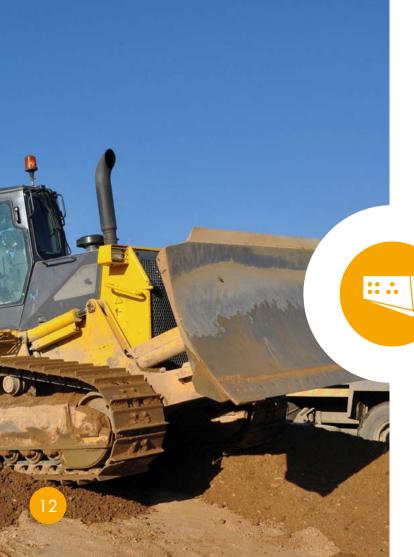

#### **Attachments**

Equipment rendering any machine efficient, as quick-hitches and buckets, forestry, demolition & recycling equipment, or hydraulic hammers.

It covers a wide range of attachments such as buckets for the smallest mini-excavators to larger mining excavators, in addition to ladles and implements for loaders of all sizes and to perform any type of loading and handling.

Trasteel Tech also offers hydraulic hammers and demolition and recycling items.