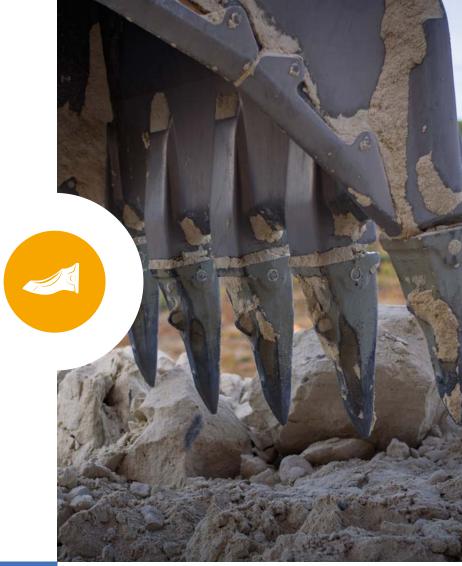

#### Wear components

Ground Engaging Tools (GET's), blades & cutting edges and wearing protection elements for excavators, loaders, bulldozers, etc.

## .Trasteel

High performance teeth ELITE line impacts by its penetration attribute, toughness and strength, thanks to its cutting-edge design that enhances their productivity.

## .Trastee

Trasteel Blades are aimed at protecting and extending the wear life, providing and increasing the impact resistance, thus reducing the maintenance costs of your machine.