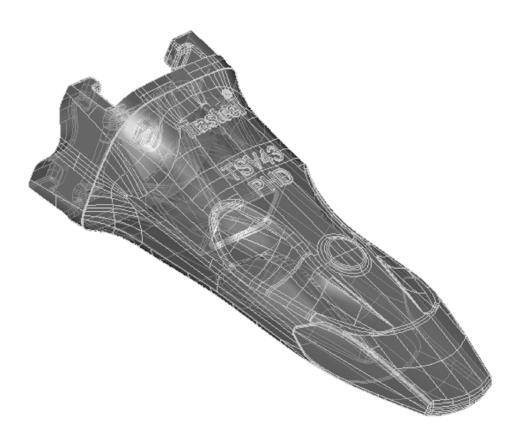

#### Wear components

Ground Engaging Tools (GET's), blades & cutting edges and wearing protection elements for excavators, loaders, bulldozers, etc.

## .Trasteel

High performance teeth ELITE line impacts by its penetration attribute, toughness and strength, thanks to its cutting-edge design that enhances their productivity.