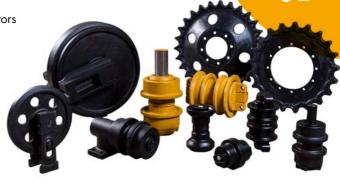

## **EXCAVATOR AND BULLDOZER UNDERCARRIAGE**

- Lubricated and greased track chain
- High performance and standard track shoes
- Track and carrier rollers
- Sprockets and segments gps
- Idler gp
- Track bolts and nuts