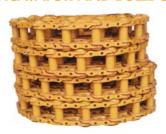

## **EXCAVATOR AND BULLDOZER UNDERCARRIAGE**

- Lubricated and greased track chain
- High performance and standard track shoes
- Track and carrier rollers
- Sprockets and segments gps
- Idler gp
- Track bolts and nuts